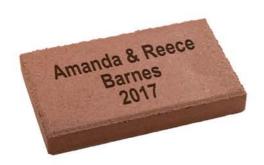

# AN OPPORTUNITY FOR ALL FAMILIES TO CELEBRATE WITH OUR SCHOOL

YOUR FAMILY ARE OUR SCHOOL'S HISTORY
AND OUR SCHOOL'S FUTURE

TO COMMEMORATE OUR GOLDEN ANNIVERSARY ALL FAMILIES HAVE THE OPPORTUNITY TO PURCHASE THEIR OWN ENGRAVED PAVER TO BE LAID WITHIN THE SCHOOL'S GROUNDS.

THIS IS A LASTING RECORD OF YOUR FAMILY'S TIME AND CONTRIBUTION TO OLA.

### EACH PAVER IS 23cm x 11.5cm PRICED AT \$50 OFFER TO CLOSE FRIDAY 9th JUNE 2017

PLEASE EMAIL ANY QUESTIONS TO ola50th@ola.wa.edu.au

#### INFORMATION

- Maximum 12 "characters" per line.
- Each box represents a "character" Eg. Letter, number, punctuation mark or space.
- For spaces between words leave box empty.
- Maximum 3 lines per brick (total 36 "characters").
- You have the option of having just 1 line or 2 lines.
- Please use CAPITAL letters.
- The words you choose will be automatically centred on the paver.
- The principal may decline any submission and discuss with you.
- FYI paver size is 230mm x114mm.