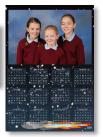

# FAMILY **STANDARD** PACKAGE - **\$24**

Name

1 - 18 x 13 cm portrait & 4 - 7.5 x 5.5 cm portraits

1 - 25 x 18 cm portrait, 2 - 18 x 13 cm portraits, 1 - 18 x 13 cm B&W portrait,

4 - 7.5 x 5.5 cm portraits, 1 - personalised 25 x 18 cm family calendar