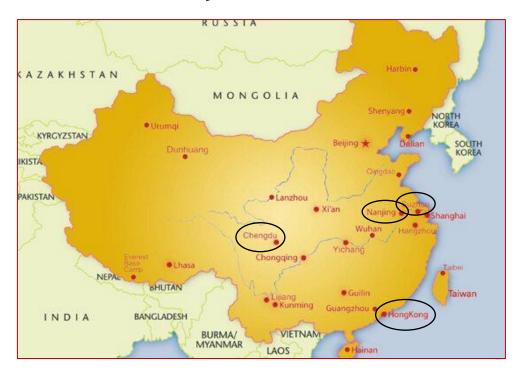

### **Itinerary:**

- **3 nights Chengdu** 成都: fly from Melbourne to Chengdu, Chengdu Research Base of Giant Panda 大熊猫基地, Jinli Pedestrian Street 锦里, Kuanzhai Ancient Street of Qing Dynasty 宽窄巷子, Mountain Qingcheng 青城山, Chunxi Road 春熙路, fly from Chengdu to Nanjing
- **2 nights Nanjing 南京:** Presidential Palace 总统府, Confucian Temple 夫子庙, Qinhuai River 秦淮河, Sun Yat-sen Mausoleum 中山陵, Xiaoling Tomb 明孝陵, Purple Mountain 紫金山, Zhanyuan Garden 瞻园, coach transfer from Nanjing to Suzhou
- **2 nights Suzhou 苏州:** Humble Administrator's Garden 拙政园, Zhouzhuang Water Village 周庄, The Lingering Garden 留园, Pingjiang Road 平江路, Tiger Hill 虎丘, coach transfer to Shanghai Airport, fly from Shanghai to Hong Kong
- **2 nights Hong Kong 香港:** Disneyland 迪士尼乐园, Victoria Peak 太平山, Stanley Market 赤柱市集, Big Buddha 天坛大佛, fly back to Melbourne