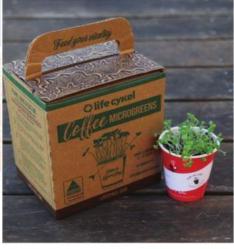

d maybe even grow you own food. Take a look at our new and exciting fundraiser to start the year - MUSHROOMS and MICROGREENS and get your friends and family involved.





## **LIFE CYKEL FUNDRAISING**

At Life Cykel, we promote sustainable and healthy living and aim to educate people about the many benefits that come with growing delicious food right at home. The growing process is super simple, which means everyone in the family can get on board. We encourage environmentally friendly practices in all aspects of life, and our Life Cykel Mushroom and Microgreen boxes are prepared from coffee waste so you can simply grow food from waste. We want to help create a food future that is unprocessed, grown locally, sustainable, and can connect people to nature. We'd love for you to join us.







LIFE CYKEL MUSHROOM BOX

Just open the box, mist with water, and harvest 10 days later.

Signature: .....

## LIFE CYKEL MICROGREENS BOX

Simply grow in 3-5 days

## **ORDER FORM**

Thank you for contributing to raising funds for Wantirna College by purchasing a Life Cykel Mushroom or Microgreen Box. These boxes teach principles of recycling, growing and cooking healthy food and the funds raised will go towards providing programs and equipment to enhance the opportunities of students.

| Name:                                                                             |                | Year:                                                           |             |
|-----------------------------------------------------------------------------------|----------------|----------------------