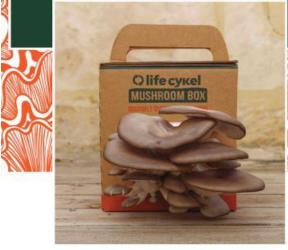

LIFE CYKEL MUSHROOM BOX

Just open the box, mist with water, and harvest 10 days later.

Signature: .....