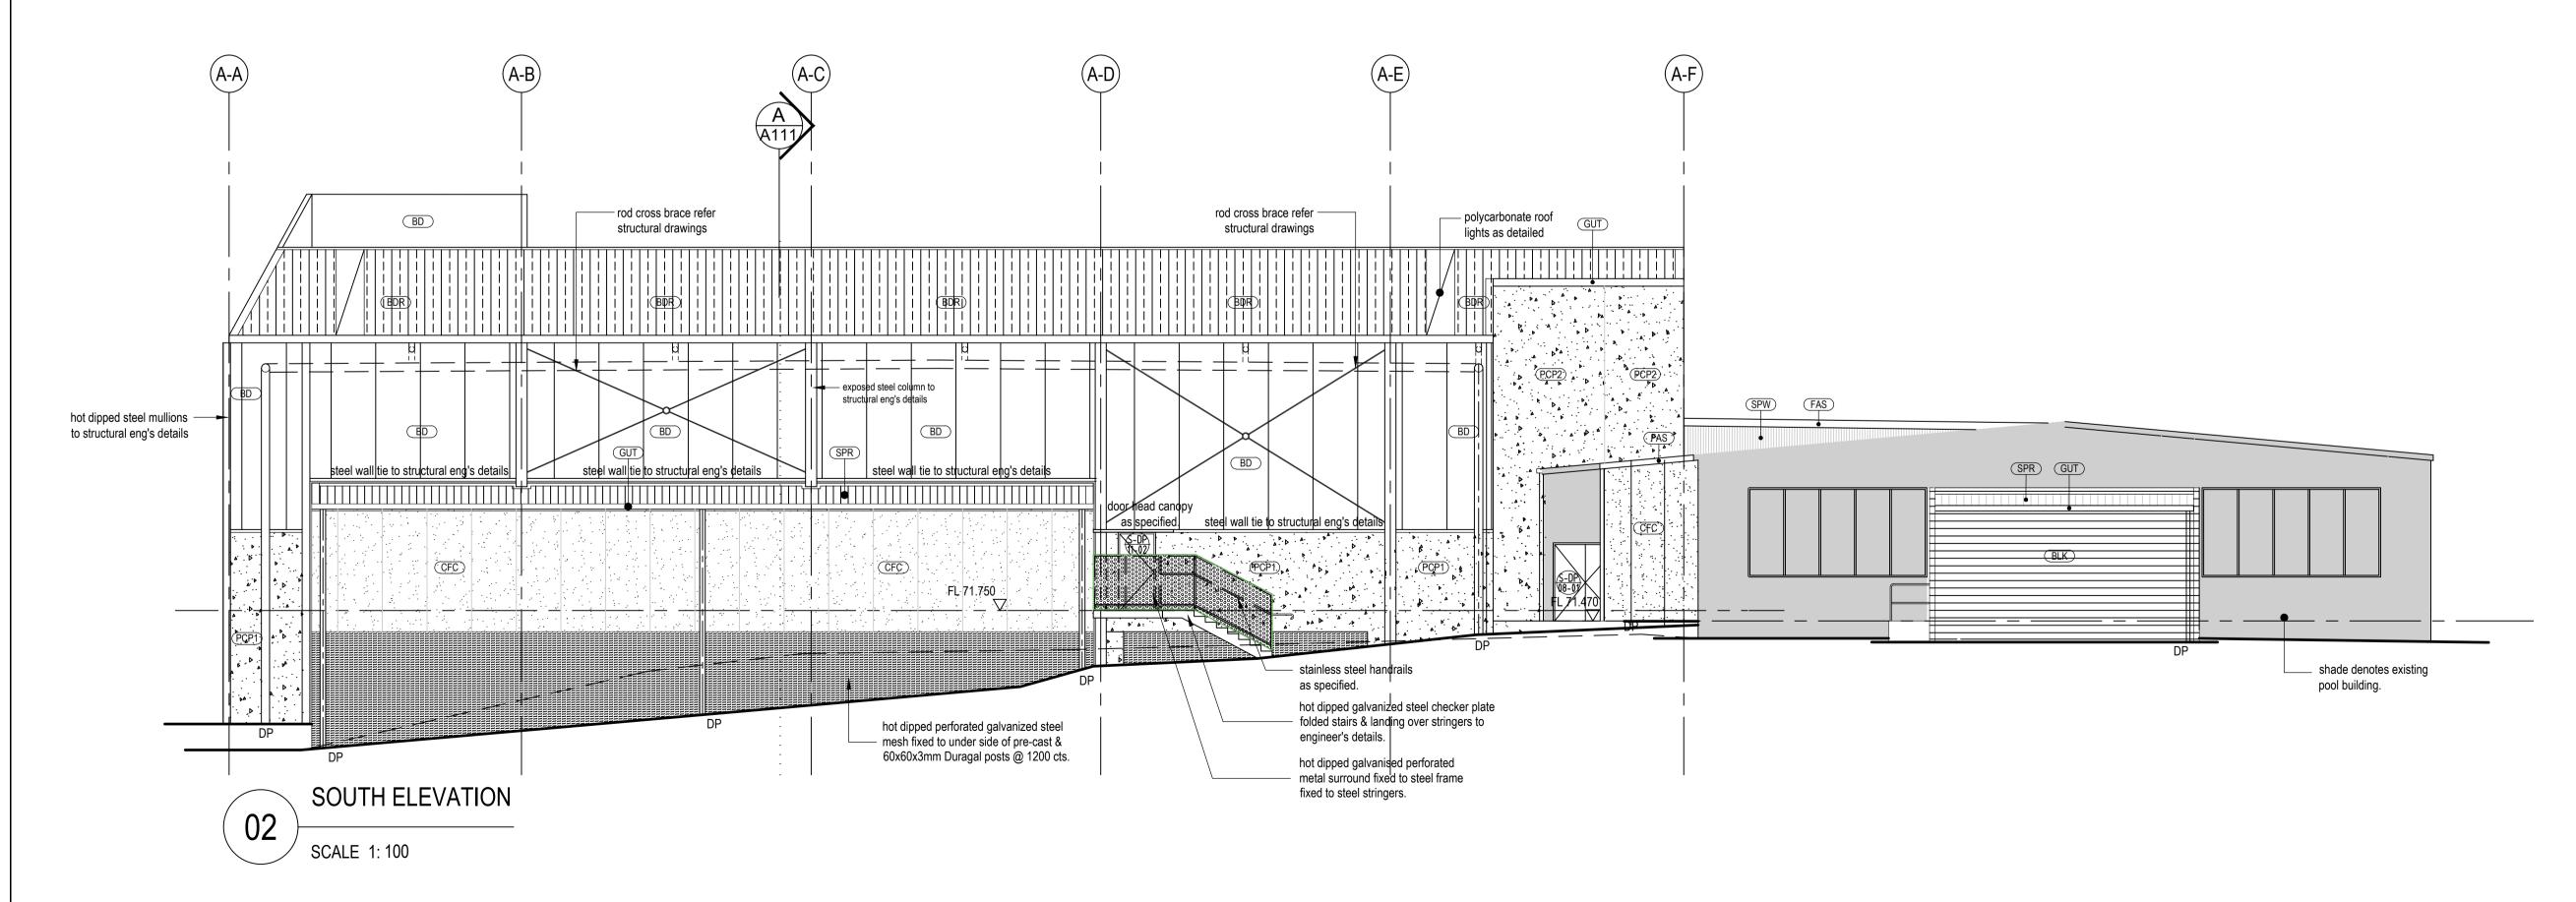

EXTERNAL MATERIALS LEGEND

BONDOR ROOFING AS SPECIFIED

COLORBOND SPANDEK ROOFING AS SPECIFIED

COLORBOND SPANDEK WALL CLADDING SYSTEM (HORIZONTAL) ON BATTENS AS SPECIFIED

FACE BRICKWORK AS SPECIFIED

200MM BLOCKWORK WITH CAPPING **BLOCKS AS SPECIFIED** 

150MM BONDOR PANEL TYPE COLOUR AS SPEC

9MM COMPRESSED FIBRE CEMENT SHEET PAINTED WITH EXPRESSED JOINTS ON CSR EXPRESS WALL SYSTEM OR SIMILAR APPROVED

150MM THICK PRE-CAST CONCRETE PANEL TO STRUCTURAL ENGINEERS DETAILS WITH PAINT

300MM THICK PRE-CAST CONCRETE COLUMN TO

180MM THICK PRE-CAST CONCRETE PANEL TO

STRUCTURAL ENGINEERS DETAILS WITH PAINT

STRUCTURAL ENGINEERS DETAILS WITH PAINT

COLORBOND METAL FASCIA AND BARGE

CAPPING AS SPECIFIED COLORBOND GUTTER ON COLORBOND METAL FASCIA AS SPECIFIED

CONSTRUCTION JOINT

**HEATER VENT** 

TYPE 1 SUNSHADE POWDERCOATED ALUMINIUM

FRAMED SUNSHADES AS SPECIFIED

O DP UPVC DOWNPIPE REFER TO ROOF PLAN & CIVIL DRAWINGS FOR EXTENTS.

REFER TO A800 SERIES DRAWINGS FOR WINDOW CONFIGURATION / SASHES, MULLIONS & TRANSOMS ETC.

CONTRACTOR TO ALLOW FOR ALL FLASHING COMPONENTS TO ALL ROOF PENETRATIONS ETC.TO ENSURE COMPLETE WATER TIGHTNESS TO ROOF, REFER ALSO TO HYDRAULIC & MECHANICAL DRAWINGS FOR DUCTS, VENTS ETC PENETRATING ROOF.