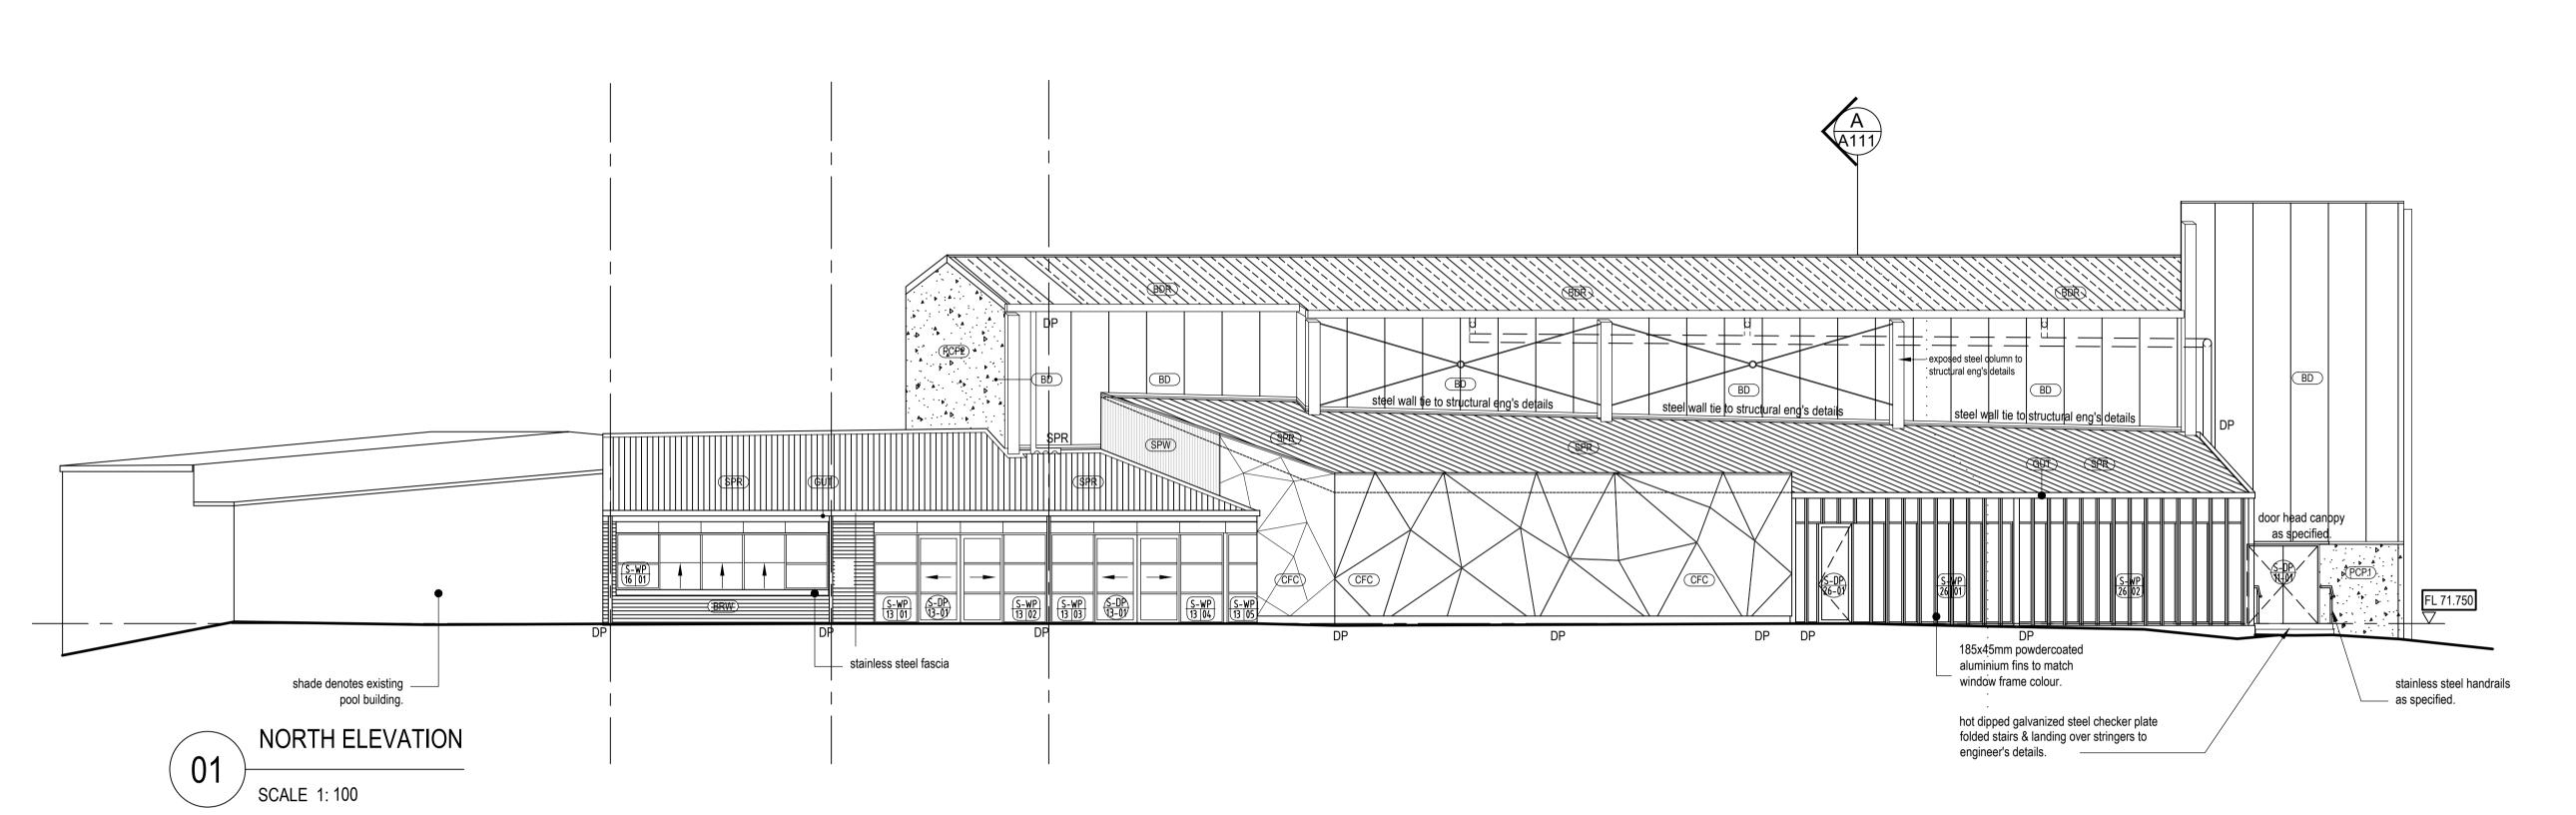

EXTERNAL MATERIALS LEGEND

BONDOR ROOFING AS SPECIFIED

COLORBOND SPANDEK ROOFING AS SPECIFIED

COLORBOND SPANDEK WALL CLADDING SYSTEM (HORIZONTAL) ON BATTENS AS SPECIFIED

FACE BRICKWORK AS SPECIFIED

200MM BLOCKWORK WITH CAPPING **BLOCKS AS SPECIFIED** 

150MM BONDOR PANEL TYPE COLOUR AS SPEC

9MM COMPRESSED FIBRE CEMENT SHEET PAINTED WITH EXPRESSED JOINTS ON CSR EXPRESS WALL SYSTEM OR SIMILAR APPROVED

150MM THICK PRE-CAST CONCRETE PANEL TO STRUCTURAL ENGINEERS DETAILS WITH PAINT

300MM THICK PRE-CAST CONCRETE COLUMN TO

180MM THICK PRE-CAST CONCRETE PANEL TO

STRUCTURAL ENGINEERS DETAILS WITH PAINT

STRUCTURAL ENGINEERS DETAILS WITH PAINT

COLORBOND METAL FASCIA AND BARGE

CAPPING AS SPECIFIED COLORBOND GUTTER ON COLORBOND METAL FASCIA AS SPECIFIED

CONSTRUCTION JOINT

**HEATER VENT** 

TYPE 1 SUNSHADE POWDERCOATED ALUMINIUM

FRAMED SUNSHADES AS SPECIFIED

O DP UPVC DOWNPIPE REFER TO ROOF PLAN & CIVIL DRAWINGS FOR EXTENTS.

REFER TO A800 SERIES DRAWINGS FOR WINDOW CONFIGURATION / SASHES, MULLIONS & TRANSOMS ETC.

CONTRACTOR TO ALLOW FOR ALL FLASHING COMPONENTS TO ALL ROOF PENETRATIONS ETC.TO ENSURE COMPLETE WATER TIGHTNESS TO ROOF, REFER ALSO TO HYDRAULIC & MECHANICAL DRAWINGS FOR DUCTS, VENTS ETC PENETRATING ROOF.